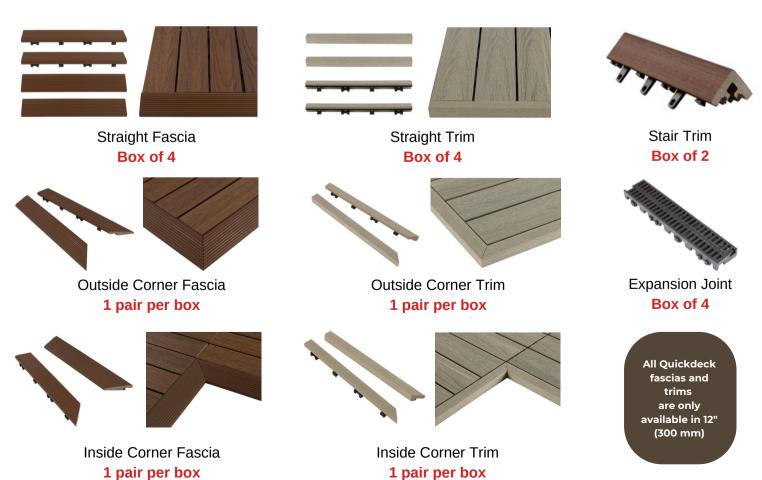

# Quickdeck Tiles 1" X 1" 1' X 2' 1' X 3' FINISH: Wood Grain SIZES: 1'x1', 1'x2', 1'x3' CHARACTERISTIC: Four-way interlocking capabilities that allow efficient drainage of water under the tiles.



# **DESIGNED TO BE INSTALLED TOGETHER**



### **FLEXIBLE**

### **LOCKING SYSTEM**

NewTechWood innovative interlocking deck tiles is designed to be used by anyone from DIY beginners to veteran builders looking for a gorgeous outdoor space. All tiles must be installed on a flat, solid surface, such as concrete balconies.



Stainless Steel screw for zero corrosion



Four sided interlocking base



## **STANDARD COLOURS**



IPE



**TEAK** 



**ANTIQUE** 



**SMOKE WHITE** 

**NEW COLOURS** 





**LIGHT GREY** 



CHARCOAL



**RED CEDAR** 

### **PDF FILE INSTALLATION GUIDE**



**VIDEO** 

**INSTALLATION GUIDE** 



### **WEBPAGE QUICKDECK**



### **CONTACT US**

TEL: (1) 866.689-2262 INFO@NTWCANADA.CA

newtechwood.ca

# **NEWTECHWOOD** The Smart Green Choice

Made from 95% recycled materials **Sustainable Maintenance-fre