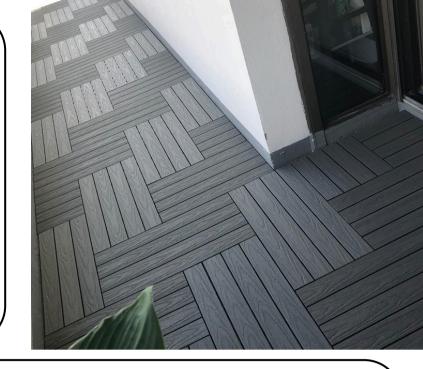

# Quickdeck Tiles 1" X 1" 1' X 2' 1' X 3' FINISH: Wood Grain SIZES: 1'x1', 1'x2', 1'x3' CHARACTERISTIC: Four-way interlocking capabilities that allow efficient drainage of water under the tiles.

### **LOCKING SYSTEM**

NewTechWood innovative interlocking deck tiles is designed to be used by anyone from DIY beginners to veteran builders looking for a gorgeous outdoor space. All tiles must be installed on a flat, solid surface, such as concrete balconies.