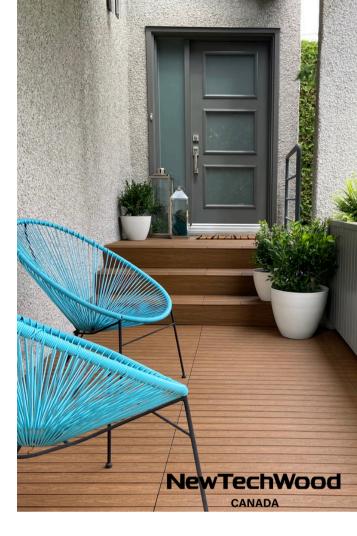

# Quickdeck Tiles 1" X 1" 1' X 2' 1' X 3' FINISH: Wood Grain SIZES: 1'x1', 1'x2', 1'x3' CHARACTERISTIC: Four-way interlocking capabilities that allow efficient drainage of water under the tiles.

### **LOCKING SYSTEM**

NewTechWood innovative interlocking deck tiles is designed to be used by anyone from DIY beginners to veteran builders looking for a gorgeous outdoor space. All tiles must be installed on a flat, solid surface, such as concrete balconies.