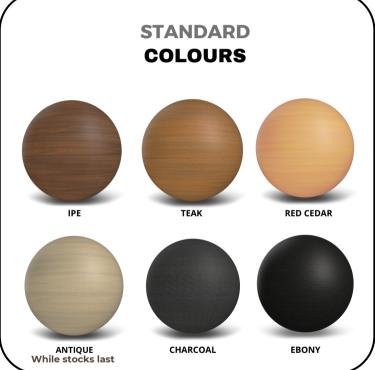

# BEAMS UH17, UH25, UH26 LENGTHS 16' Teak and Ipe: may be available in 12' contact us WARNING! The beams are non-structural and must be attached every 40 inches maximum



# **SCREEN AND PARTITION BEAMS**

**3 SIZES** 



**SMALL** 

Tolerance: +/-1 mm

UH17 60 x 42 mm (2.4 x 1.7 in)

## **MEDIUM**



UH25 100 x 42 mm (2.4 x 1.7 in)

### **LARGE**



UH26 120 x 62 mm (4.7 x 2.4 in)

# GET THE **E-SAMPLE**



•

# BEAMS ACCESSOR





BOXES OF 20

**WHS07-L**Horizontal Locking Clip



WHS06-M

Vertical Expansion Clip



WHS06-L Vertical Locking Clip



EC-UH25 BAGS OF 10 EC-UH26 BAGS OF 6

**BOXES OF 240** 

Endcaps

EC-UH17

**BOXES OF 20** 









Made from 95% recycled materials
Sustainable
Maintenance-free
Fade resistant
UV protection
25 years warranty

# PDF FILE INSTALLATION GUIDE



# WEBPAGE BEAMS



# **CONTACT US**

TEL: (1) 866.689-2262 INFO@NTWCANADA.CA

newtechwood.ca