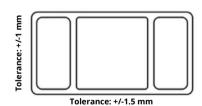

## **MEDIUM**

UH25 100 x 42 mm (2.4 x 1.7 in)

### **LARGE**

UH26 120 x 62 mm (4.7 x 2.4 in)