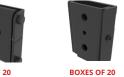

# BEAMS ACCESSOR

BOXES OF 20

**WHS07-L**Horizontal Locking Clip

WHS06-M

Vertical Expansion Clip

WHS06-L Vertical Locking Clip

EC-UH25 BAGS OF 10 EC-UH26 BAGS OF 6

**BOXES OF 240** 

Endcaps

EC-UH17

**BOXES OF 20** 

Made from 95% recycled materials
Sustainable
Maintenance-free
Fade resistant
UV protection
25 years warranty