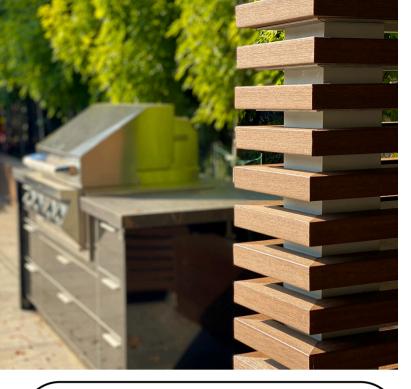

# **SCREEN AND PARTITION BEAMS**

**3 SIZES** 

**SMALL** 

Tolerance: +/-1 mm

UH17 60 x 42 mm (2.4 x 1.7 in)

## **MEDIUM**

UH25 100 x 42 mm (2.4 x 1.7 in)

### **LARGE**

UH26 120 x 62 mm (4.7 x 2.4 in)