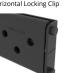

# BEAMS ACCESSOR

BOXES OF 20

**WHS07-L**Horizontal Locking Clip

WHS06-M

Vertical Expansion Clip

WHS06-L Vertical Locking Clip

EC-UH25 BAGS OF 10 EC-UH26 BAGS OF 6

**BOXES OF 240** 