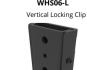

# BEAMS ACCESSOR

BOXES OF 20

**WHS07-L**Horizontal Locking Clip

WHS06-M

Vertical Expansion Clip

WHS06-L Vertical Locking Clip

EC-UH25 BAGS OF 10 EC-UH26 BAGS OF 6

**BOXES OF 240** 