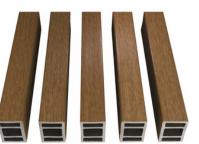

# BEAMS UH17, UH25, UH26 LENGTHS 16' Teak and Ipe: may be available in 12' contact us WARNING! The beams are non-structural and must be attached every 40 inches maximum

# **SCREEN AND PARTITION BEAMS**

**3 SIZES** 

**SMALL** 

Tolerance: +/-1 mm

UH17 60 x 42 mm (2.4 x 1.7 in)