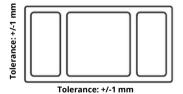

# **SCREEN AND PARTITION BEAMS**

**3 SIZES** 

**SMALL** 

Tolerance: +/-1 mm

UH17 60 x 42 mm (2.4 x 1.7 in)