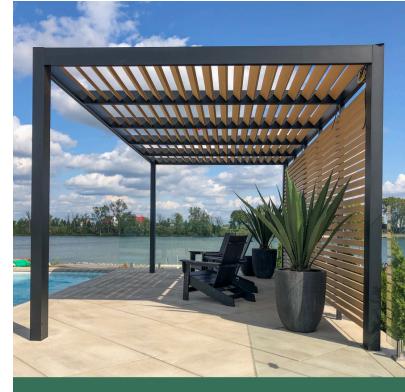

# BEAMS UH17, UH25, UH26 LENGTHS 16' Teak and Ipe: may be available in 12' contact us WARNING! The beams are non-structural and must be attached every 40 inches maximum



# **SCREEN AND PARTITION BEAMS**

**3 SIZES** 



**SMALL** 

Tolerance: +/-1 mm

UH17 60 x 42 mm (2.4 x 1.7 in)

## **MEDIUM**



UH25 100 x 42 mm (2.4 x 1.7 in)

### **LARGE**



UH26 120 x 62 mm (4.7 x 2.4 in)

# GET THE **E-SAMPLE**



•

# BEAMS ACCESSOR





BOXES OF 20

**WHS07-L**Horizontal Locking Clip



WHS06-M

Vertical Expansion Clip



WHS06-L Vertical Locking Clip



EC-UH25 BAGS OF 10 EC-UH26 BAGS OF 6

**BOXES OF 240** 

Endcaps

EC-UH17

**BOXES OF 20** 









Made from 95% recycled materials
Sustainable
Maintenance-free
Fade resistant
UV protection
25 years warranty

# PDF FILE INSTALLATION GUIDE



# WEBPAGE BEAMS



# **CONTACT US**

TEL: (1) 866.689-2262 INFO@NTWCANADA.CA

newtechwood.ca